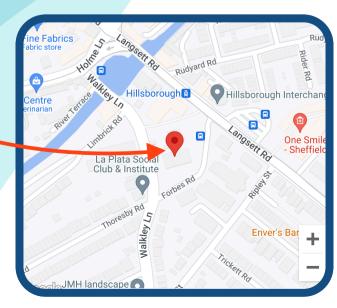

# ST JOHN'S ON TOUR

Our church heating system will be undergoing a much needed and long awaited upgrade this autumn - a reason for celebration indeed!

Work on the heating is due to start on Monday 28th October and the church will be out of use for a period of 5-6 weeks. During this time, we have agreed with Christ Church Walkley that we can have use of the Memorial Hall on Forbes Road (Hillsborough S6 2NW) for many of our Sunday and mid-week activities.

### **PARKING**

Sundays - please allow those with mobility issues to use the Memorial Hall car park (accessed via Forbes Road). On street parking is available on Forbes Road and Walkley Lane.

Mid-week - use of the car park will be 'first come first served'. On street parking is available but may be charged in some areas. Please check for meters and please be respectful of local residents.