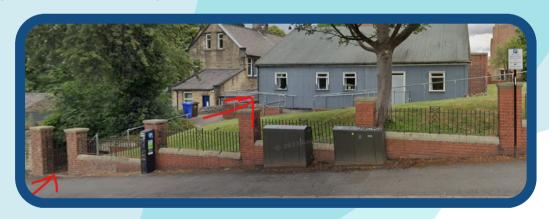

# ST JOHN'S ON TOUR

Our church heating system will be undergoing a much needed and long awaited upgrade this autumn - a reason for celebration indeed!

Work on the heating is due to start on Monday 28th October and the church will be out of use for a period of 5-6 weeks. During this time, we have agreed with Christ Church Walkley that we can have use of the Memorial Hall on Forbes Road (Hillsborough S6 2NW) for many of our Sunday and mid-week activities.

### **PARKING**

Sundays - please allow those with mobility issues to use the Memorial Hall car park (accessed via Forbes Road). On street parking is available on Forbes Road and Walkley Lane.

Mid-week - use of the car park will be 'first come first served'. On street parking is available but may be charged in some areas. Please check for meters and please be respectful of local residents.